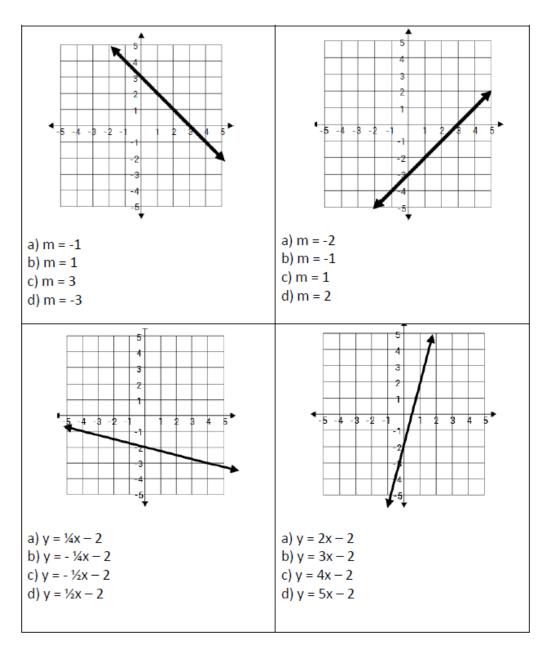

# Lesson 2: Slope

• <u>Video Lesson</u> - If you have access to a printer, you can print this page. If not, you can follow along on a piece of notebook paper.

Slope -